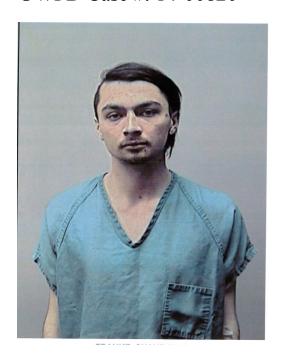

## **Banned from UW Campus**

Battery to Police/Stalking/Disorderly Conduct/Resisting Arrest UWPD Case #: 14-00820

**Shane E Franke** M/W, DOB: 04/24/95 6'00", 135 lbs, Brown/Blue

Shane Franke is currently banned from all UW Property regarding UW Case number 14-00820. Mr. Franke has been charged with battery to an officer, stalking, resisting arrest and disorderly conduct on the UW Campus. If Mr. Franke is seen on campus please contact the UW-Madison Police Department at 608-264-COPS.