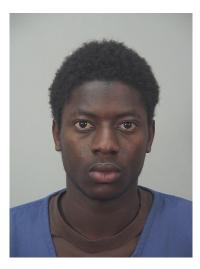

# Name: JAMMEH, Momodou Kajali

| Aliases: |
|----------|
|----------|

| DOB:  | 02/28/1999 | Age:  | 19    |
|-------|------------|-------|-------|
| Race: | BLACK      | Hair: | BLACK |
| Sex:  | Male       | Eyes: | BLACK |

Height: 5'01 Complexion: DARK

**Weight:** 120